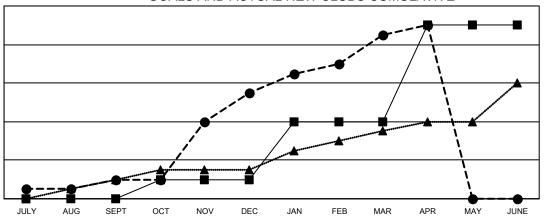

## GOALS AND ACTUAL NEW CLUBS CUMULATIVE

- CURRENT YEAR GOALS FOR NEW CLUBS

- CURRENT YEAR ACTUAL NEW CLUBS

▲ - LAST YEAR ACTUAL NEW CLUBS