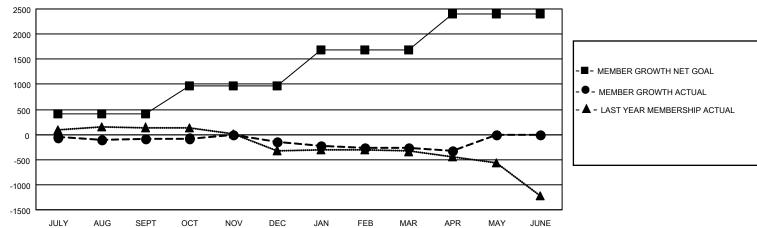

## GOALS AND ACTUAL MEMBERS CUMULATIVE

| DROPPED CLUBS: 16 |       | 681 CLUBS OF 1203 ADDED 1 OR MORE<br>NEW MEMBERS | MALE 15,223 (63.86%)             |                |       |
|-------------------|-------|--------------------------------------------------|----------------------------------|----------------|-------|
| DROPPED MEMBERS   |       |                                                  | FEMALE                           | 8,615 (36.14%) |       |
| DECEASED          | 271   | CLICK HERE FOR CUMULATIVE                        | TOTAL FAMILY UNIT MEMBERS        |                | 3,789 |
| CLUB CANCELLED 8  |       | MEMBERSHIP DATA                                  |                                  |                | 4 000 |
| OTHER             | 2,296 |                                                  | FAMILY MEMBERS PAYING HALF  DUES |                | 1,926 |
| TOTAL             | 2,575 |                                                  |                                  |                |       |